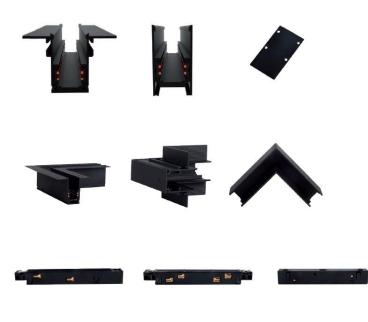

## **PRODUCT DETAILS »**

93MRBM1/BL

93MKOM1/BL

93MA015 93MA011

| Catalogue<br>number | Туре                     | L (mm) | W (mm) | H (mm) |
|---------------------|--------------------------|--------|--------|--------|
| 93MROM1/BL          | track rail OM            | 1000   | 30     | 53     |
| 93MROM2/BL          | track rail OM            | 2000   | 30     | 53     |
| 93MRBM1/BL          | track rail BM            | 1000   | 30     | 47     |
| 93MRBM2/BL          | track rail BM            | 2000   | 30     | 47     |
| 93MA015             | end cap for MRBM         | _      | -      | -      |
| 93MA011             | end cap for MROM         | -      | _      | -      |
| 93MA001             | L ceiling corner BM      | -      | _      | -      |
| 93MA002             | L wall ceiling corner BM | -      | -      | -      |
| 93MA003             | L ceiling corner OM      | -      | _      | -      |
| 93MA004             | L wall ceiling corner OM | -      | -      | -      |
| 93MA013             | T ceiling connector BM   | _      | -      | -      |
| 93MA014             | T ceiling connector OM   | -      | -      | -      |

| Catalogue<br>number | Туре                 |  |
|---------------------|----------------------|--|
| 93MA005             | I-flexible connector |  |
| 93MA007             | I-connector          |  |
| 93MA016             | T-connector          |  |
| 93MA006             | Input adapter        |  |
| 93MA008             | fixture adaptor      |  |
| 93MA009             | Inside connector     |  |
| 93MA010             | mounting plate       |  |
| 93MA012             | hanging wire         |  |