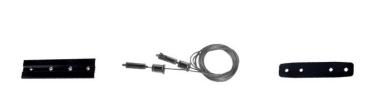

| Catalogue<br>number | Туре                 |  |
|---------------------|----------------------|--|
| 93MA005             | I-flexible connector |  |
| 93MA007             | I-connector          |  |
| 93MA016             | T-connector          |  |
| 93MA006             | Input adapter        |  |
| 93MA008             | fixture adaptor      |  |
| 93MA009             | Inside connector     |  |
| 93MA010             | mounting plate       |  |
| 93MA012             | hanging wire         |  |